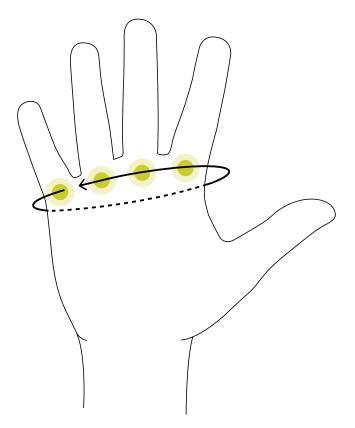

## Ergon Gloves – Find your Fit

Ergon glove measurements are taken from the widest section of the palm. This is your hand width measurement. To measure correctly for Ergon glove models, take a tape measure and wrap it all 4 knuckles as indicated by the black line in the illustration. Take the full circumference measurement and match it with the corresponding glove model you are interested in purchasing.